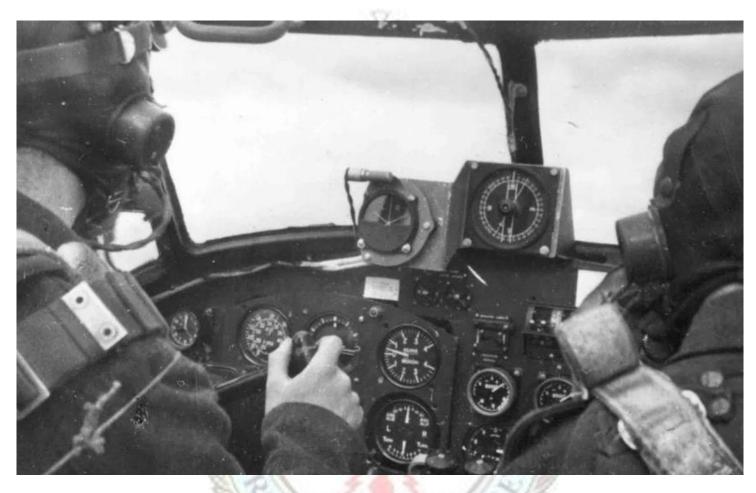

## TTN Online Campaign Campaign 4, Mission 6 – Munster, Germany – 11/12 Nov. 1944 Overall Stats

Inside a Lancaster Mk I cockpit in flight, RAF Holme-on-Spalding Moor Picture: RAF Museum.