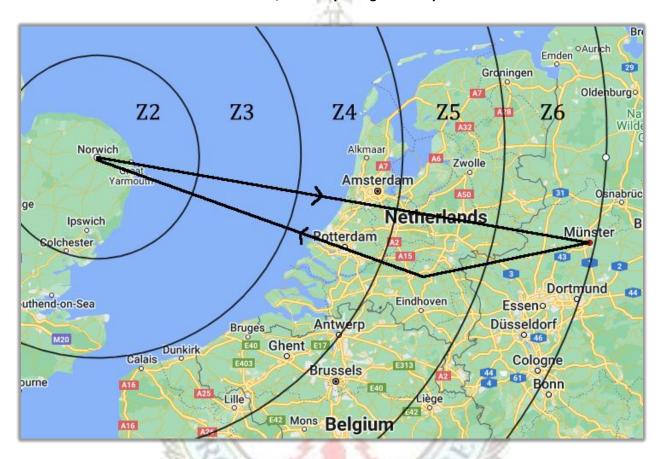

### TTN Online Campaign Campaign 4, Mission 6 – Munster, Germany – 11/12 Nov. 1944 Overall Stats

### **Munster, Germany Navigation Map**



### **Synopsis**

| A/C Assigned | On Target | Off Target | A/C Lost | Other (Note 1) | Bomb % | Casualties            | Enemy A/C Credited |
|--------------|-----------|------------|----------|----------------|--------|-----------------------|--------------------|
| 14           | 9         | 3          | 0        | 2              | 33%    | 0 KIA - 1 WIA - 0 POW | 1                  |

# Squadron Stats

### TTN Online Campaign Campaign 4, Mission 6 – Munster, Germany – 11/12 Nov. 1944 Overall Stats

|                     | CYY.         |              |              |  |  |  |
|---------------------|--------------|--------------|--------------|--|--|--|
|                     | 102 Squadron | 103 Squadron | 104 Squadron |  |  |  |
| A/C Assigned        | 3            | 4            | 7